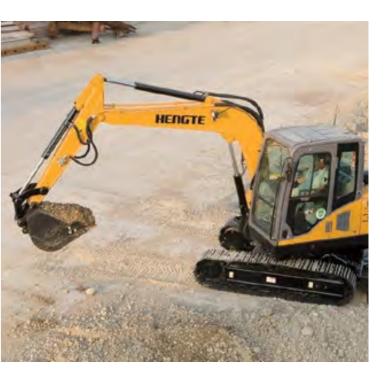

## Fully Hydraulic Crawler Excavator

## **Product Display**

The HT60 excavator is a new generation of fully hydraulic tracked excavator independently developed by Emgrand Heavy Industries. It adopts a high-power and low fuel consumption National III standard engine, ensuring the strong power and power reserve of the entire machine; The hydraulic system of the entire machine is matched with imported hydraulic components, which have the characteristics of high reliability, genuine price, safety and environmental protection, comfort and convenience. At the same time, various special configurations can be provided to meet the needs of different countries and customers.