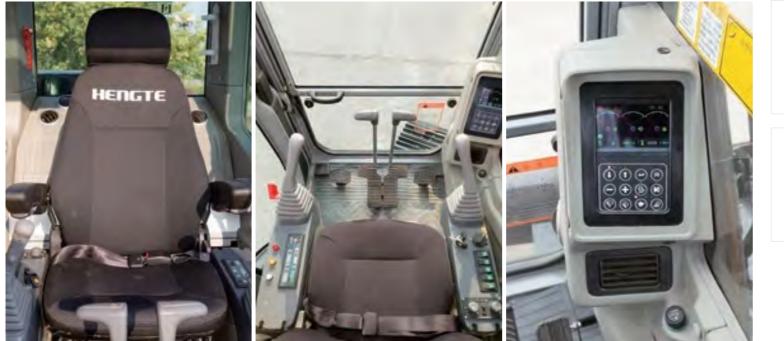

### Comfortable

- A spacious and comfortable cab provides a wide and all-round view. • A new type of suspension seat that conforms to ergonomics, thereby
- improving the comfort of driver operation.

### Intelligence

• Intelligent driving computer is adopted, with big data analysis and storage function and timely warning prompt.