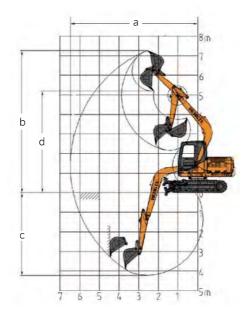

## Scope of work and excavation force

| Describe                       | Unit  | Size    |
|--------------------------------|-------|---------|
| a . Max. excavation radius     | mm    | 6300    |
| b . Max. excavation height     | mm    | 6000    |
| C . Max. excavation depth      | mm    | 4050    |
| d . Max. unloading height      | mm    | 4200    |
| e . Hydraulic system pressure  | Мра   | 26      |
| f . Hydraulic system flow rate | L/min | 140     |
| g. Bucket digging force        | Kn    | 45      |
| h . Dipper arm digging force   | Kn    | 22      |
| i . Fuel tank capacity         | m³    | 0.23    |
| j . Rotation speed             | r/min | 9~10    |
| k . Driving speed              | Km/h  | 2.3/4.3 |