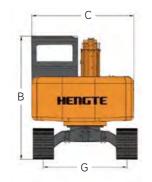

## **Technical parameters**

**Overall Dimension** 

Describe

H. Number of track shoes \* pitch

K. Minimum ground clearance

M. Bulldozer lifting height

L. Bulldozer size (width \* height)

J. Ground clearance of counterweight

A. Shipping length

C. Overall width

B. Total height during

D. Tail turning radius

E. Turntable width

F . Track length

G. Track gauge

]. track width

Size

6250 2635

2180 1855

2000

2600

1560

41\*135

400

715

250

1960\*355

310

| Engine                |                                       | Scope of work                                   |                  |
|-----------------------|---------------------------------------|-------------------------------------------------|------------------|
| Engine model<br>Power | Yanmar4TNV98-ZCSLKC<br>46.3KW/2200rpm | Max. excavation radius<br>Max. unloading height | 6300mm<br>4200mm |
| Weight                |                                       | Bucket                                          |                  |
| Weight of whole m     | nachine 6260kg                        | Bucket capacity                                 | 0.23m³           |