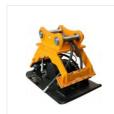

## **Multiple Accessories To Choose From**

The HT230 excavator is a new generation of fully hydraulic tracked excavator independently developed by Emgrand Heavy Industries. It adopts a high-power and low fuel consumption National III standard engine, ensuring the strong power and power reserve of the entire machine; The hydraulic system of the entire machine is matched with imported hydraulic components, which have the characteristics of high reliability, genuine price, safety and environmental protection, comfort and convenience. At the same time, various special configurations can be provided to meet the needs of different countries and customers.