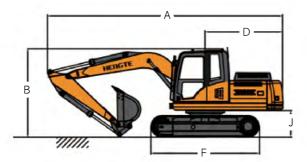

| Overall Dimension                     |      | HT230 |
|---------------------------------------|------|-------|
| Describe                              | Unit | Size  |
| A. Shipping length                    | mm   | 9520  |
| B. Total height during                | mm   | 3050  |
| C. Overall width                      | mm   | 2990  |
| D. Tail turning radius                | mm   | 2750  |
| E. Turntable width                    | mm   | 2500  |
| F . Track length                      | mm   | 4250  |
| G. Track gauge                        | mm   | 2400  |
| I . track width                       | mm   | 600   |
| J . Ground clearance of counterweight | mm   | 1100  |
| K. Minimum ground clearance           | mm   | 440   |
|                                       |      |       |