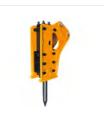

## **Multiple Accessories To Choose From**

The HT230 excavator is a new generation of fully hydraulic tracked excavator independently developed by Emgrand Heavy Industries. It adopts a high-power and low fuel consumption National III standard engine, ensuring the strong power and power reserve of the entire machine; The hydraulic system of the entire machine is matched with imported hydraulic components, which have the characteristics of high reliability, genuine price, safety and environmental protection, comfort and convenience. At the same time, various special configurations can be provided to meet the needs of different countries and customers.