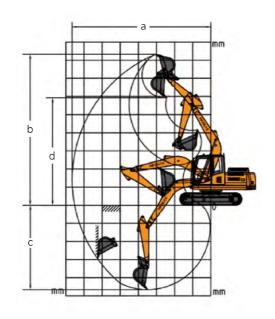

| Scope of work and excavation force |       | HT230 |
|------------------------------------|-------|-------|
| Describe                           | Unit  | Size  |
| a . Max. excavation radius         | mm    | 10000 |
| b . Max. excavation height         | mm    | 9620  |
| c . Max. excavation depth          | mm    | 6585  |
| d . Max. unloading height          | mm    | 7585  |
| e . Hydraulic system pressure      | Мра   | 32    |
| f . Hydraulic system flow rate     | L/min | 2*224 |
| g. Bucket digging force            | Kn    | 150   |
| h. Dipper arm digging force        | Kn    | 105   |
| i . Fuel tank capacity             | m³    | 1.0   |
| j . Rotation speed                 | r/min | 10    |
| k . Driving speed                  | Km/h  | 2/4   |
|                                    |       |       |