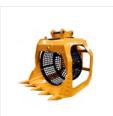

## **Multiple Accessories To Choose From**

The HT230 excavator is a new generation of fully hydraulic tracked excavator independently developed by Emgrand Heavy Industries. It adopts a high-power and low fuel consumption National III standard engine, ensuring the strong power and power reserve of the entire machine; The hydraulic system of the entire machine is matched with imported hydraulic components, which have the characteristics of high reliability, genuine price, safety and environmental protection, comfort and convenience. At the same time, various special configurations can be provided to meet the needs of different countries and customers.