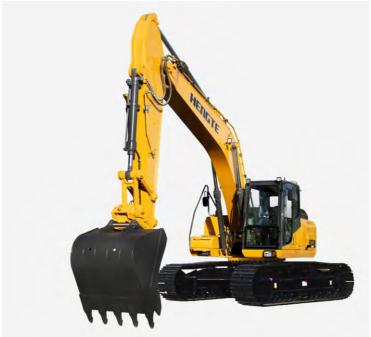

# **Product Display**

## **Multiple Accessories To Choose From**

The HT230 excavator is a new generation of fully hydraulic tracked excavator independently developed by Emgrand Heavy Industries. It adopts a high-power and low fuel consumption National III standard engine, ensuring the strong power and power reserve of the entire machine; The hydraulic system of the entire machine is matched with imported hydraulic components, which have the characteristics of high reliability, genuine price, safety and environmental protection, comfort and convenience. At the same time, various special configurations can be provided to meet the needs of different countries and customers.