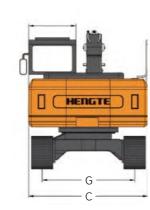

| Overall Dimension                     |      | HT230 |
|---------------------------------------|------|-------|
| Describe                              | Unit | Size  |
| A. Shipping length                    | mm   | 9520  |
| B. Total height during                | mm   | 3050  |
| C. Overall width                      | mm   | 2990  |
| D. Tail turning radius                | mm   | 2750  |
| E. Turntable width                    | mm   | 2500  |
| F . Track length                      | mm   | 4250  |
| G. Track gauge                        | mm   | 2400  |
| I . track width                       | mm   | 600   |
| J . Ground clearance of counterweight | mm   | 1100  |
| K. Minimum ground clearance           | mm   | 440   |
|                                       |      |       |