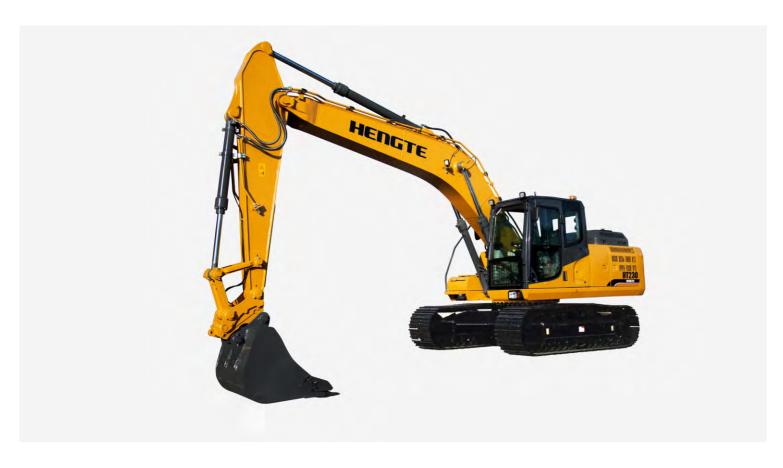

# HT230 CRAWLER EXCAVATOR

HEROTE

# **Fully Hydraulic Crawler Excavator**

# **Product Display**