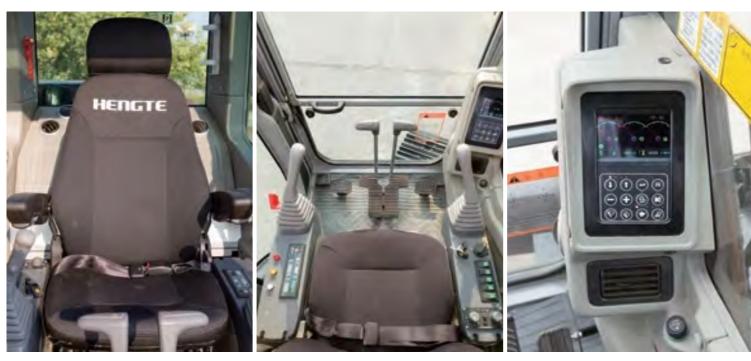

### Comfortable

- A spacious and comfortable cab provides a wide and all-round view.
   A new type of suspension seat that conforms to ergonomics, thereby improving the comfort of driver operation.
- Configure
- The National III standard electronic fuel injection engine adopts newly developed fuel saving technology, with strong power.
- The original brand's main hydraulic system is perfectly matched with the engine, providing precise flow and improving work efficiency.

### Intelligence

 Intelligent driving computer is adopted, with big data analysis and storage function and timely warning prompt.